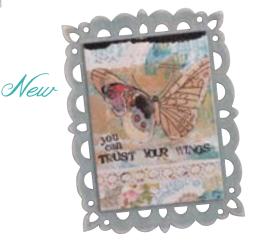

TEACHER

1002720147 Sister Wing Sculpture Sister. Side by side, heart to heart, wing to wing. Size: 5.0cm x 14.5cm

1002720344 Trust Your Wings Plaque You Can Trust Your Wings Size: 10.0 x 14.0cm

SISTER Nide by sale. REART to Leart wing to be ving.