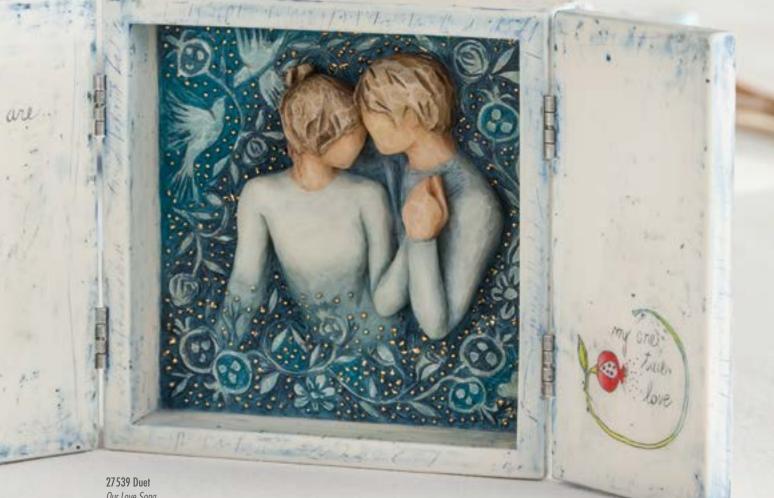

For more information about Susan Lordi and Willow Tree<sup>®</sup> visit: www.willowtree.com or Willow Tree<sup>®</sup> by Susan Lordi Facebook fanpage.

**27368 By my side** From each other, over the years, we gather strength, through laughter and tears. Height: 24.0cm 'I see Duet as a very personal gift, like giving a piece of jewellery; something small and treasured. When you open this love box, Duet, I hope you will think of the person who gave it to you, just like when you wear a piece of jewellery that you love.'

Jumpanti. Ê

THE EMBELLISHED DOORS OPEN TO REVEAL FIGURES touched with gold.

*Our Love Song* Size: 12.0cm x 12.0cm (24.0cm wide when open)