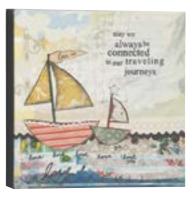

> 1002720135 Traveling Journeys Wall Art (Pack 3) May we always be connected in our traveling journeys Size: 15.0cm square

Revive your spirit. Nurture your soul; Tend to your dreams, Watch them grow Size: 40.0cm x 45.5cm