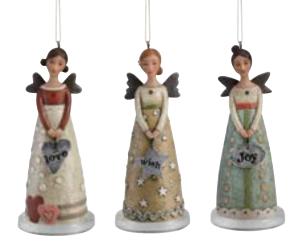

2020160074 Angel Chimes (Set 3) (Pack 2) Seeker of all things beautiful; Joy grows here; grow true bloom wild Height: 68.5cm

1002720243 Sculpted Angel Ornaments (Set 3) (Pack 2) Love; Wish; Joy Height: 11.5cm