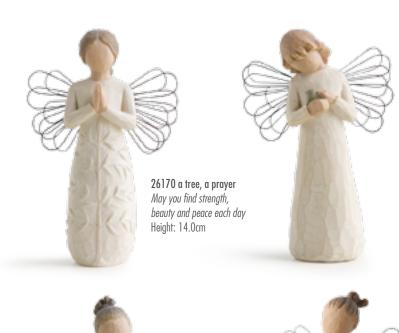

## ANGELS LOVE / CARING / FRIENDSHIP

Willow Tree angels speak in quiet ways to heal, comfort, protect and inspire.

*Keeping you close in my thoughts Keeping You close in my thoughts*  26182 With Love You are loved Height: 13.5cm **26219 Angel of Freedom** *Allowing dreams to soar* Height: 12.5cm