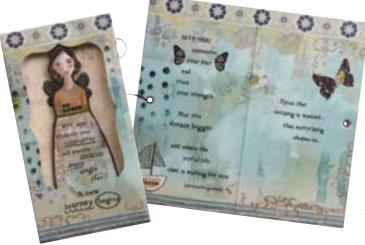

that hold so much more meaning. Celebrate it all as it's all a gift. Card size: 11.0 x 20.5cm

**1002720258 Trust Your Journey Angel Ornament Card (Pack 4)** Angel Ornament: May you embrace your vulnerability and practice courage every single day. Card: A new journey begins. May you surrender your fear and trust your strength. May you dream bigger and create the joyful life that is waiting for you. (Permission granted) Trust that nothing is wasted...that everything shapes us. Card size: 11.0 x 20.5cm