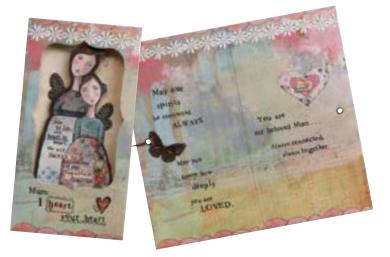

#### 1002720280 Mum Angel Ornament Card (Pack 4)

Angel Ornament: Side by side, and heart to heart...we will always be connected in our travelling journeys. Card: Mum: I heart your heart. May our spirits be connected always. May you know how deeply you are loved. You are my beloved Mum...always connected, always together. Card size: 11.0 x 20.5cm