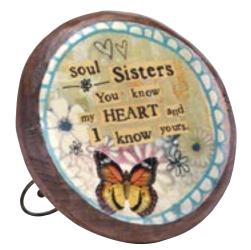

1002720260 Friend Wood Carved Heart (Pack 2) Dear friend I count my lucky stars for you. Size: 16.5 x 15.0cm

1002720263 Sister Wood Carved Medallion (Pack 2) Soul sisters You know my heart and I know yours. Size: 15.0cm diameter