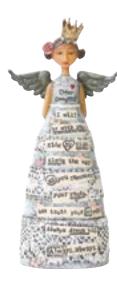

## ANGELS LOVE / CARING / FRIENDSHIP

Willow Tree angels speak in quiet ways to heal, comfort, protect and inspire.

*Keeping you close in my thoughts Keeping You close in my thoughts*  26182 With Love You are loved Height: 13.5cm **26219 Angel of Freedom** *Allowing dreams to soar* Height: 12.5cm

**26235 Angel of Hope** *Each day, hope anew* Height: 13.0cm

**26247 Remembrance** *Memories... hold each one safely in your heart* Height: 13.5cm

**26108 Celebrate** *With joyful anticipation* Height: 13.5cm