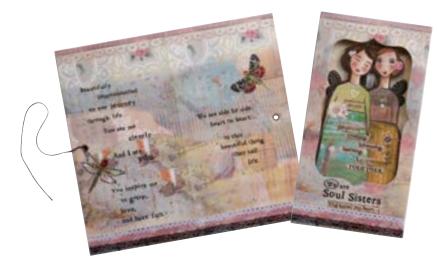

## **STATIONERY**

The front window showcases a removable ornament with a thoughtful sentiment hidden behind. The packaging opens like a greetings card to share the complete message,

1002720252 Sister Angel Ornament Card (Pack 4) Angel Ornament: Growing, trusting, blooming, learning, loving together. Card: We are soul sisters You know my heart...Beautifuly interconnected on our journey through life...You see me clearly...And I see you. You inspire me to grow, love, and have fun. We are side by side, heart to heart...in this beautiful thing they call life. Card size: 11.0 x 20.5cm