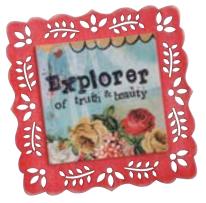

1002720337 Believe in Possibility Plaque Size: 10.0 x 14.0cm

**1002720340 Explorer of Truth and Beauty Plaque** Size: 12.0 x 12.0cm

**1002720142 Teacher Wing Sculpture** *Teacher. You helped me dream big and take flight. (Thank you.)* Size: 5.0cm x 14.5cm