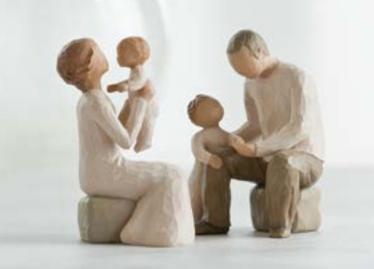

## FIGURES RELATIONSHIPS

'Family Groupings are most engaging when the pieces appear to be interacting, turned toward one another, touching, like families do. It's the little things that we pick up on, the small gestures that are unique to each person. That's what we see in those we love.'

Jump andi.

Customers' most frequent requests are for pieces that reflect their families. By following these four basic steps, you can help customers create groupings unique to them.

1. Start with a Parent piece

2. Add children

4. Add pieces as the family grows

A. 26184 Anniversary Love ever endures Height: 15.0cm

**B. 26227 Inquisitive Child** ...nurtured by your loving care Height: 7.5cm

C. 26224 Spirited Child ...nurtured by your loving care Height: 7.5cm