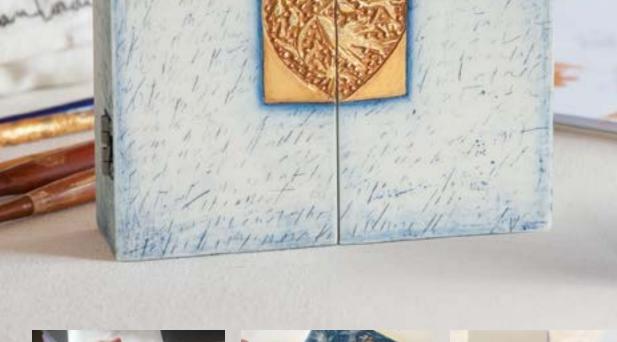

Art Hearts is a collection of heart sculptures from DEMDACO that takes the success of the iconic 'heart' and pairs it with the cool factor of being able to select just the right, uniquely 'you' heart design. Each heart features a colourful illustration from a popular artist in the gift industry, expressing sentiments of love, friendship, celebration, and thoughtfulness in the artist's one-of-a-kind style. The hearts are designed to either hang or stand using the ornamental key included. Art Hearts are the perfect gift to give again, and again.

Joyfull Height: 10.0cm Height: 10.0cm

Love you to the moon and back Height: 10.0cm

Height: 10.0cm

*Best Mum Ever* Height: 10.0cm

Height: 10.0cm

H. 1003480077 Love Height: 10.0cm

I. 1003480075 Grandma Grandma is another word for Love Height: 10.0cm