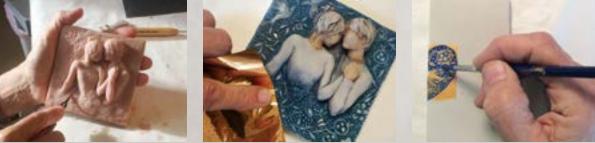

Art Hearts is a collection of heart sculptures from DEMDACO that takes the success of the iconic 'heart' and pairs it with the cool factor of being able to select just the right, uniquely 'you' heart design. Each heart features a colourful illustration from a popular artist in the gift industry, expressing sentiments of love, friendship, celebration, and thoughtfulness in the artist's one-of-a-kind style. The hearts are designed to either hang or stand using the ornamental key included. Art Hearts are the perfect gift to give again, and again.