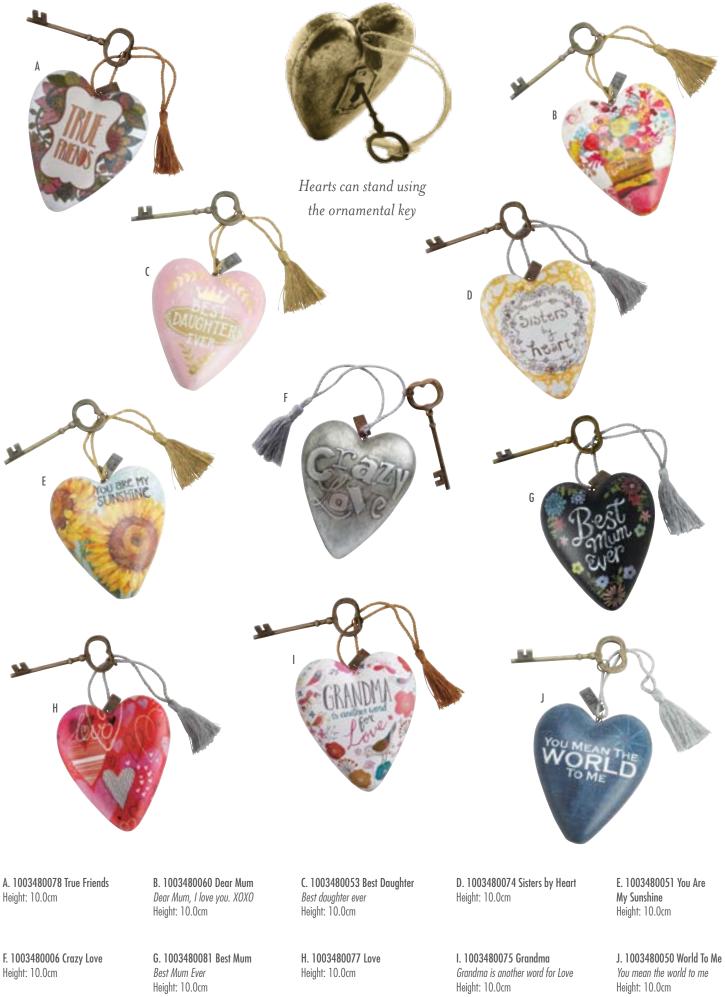

Art Hearts is a collection of heart sculptures from DEMDACO that takes the success of the iconic 'heart' and pairs it with the cool factor of being able to select just the right, uniquely 'you' heart design. Each heart features a colourful illustration from a popular artist in the gift industry, expressing sentiments of love, friendship, celebration, and thoughtfulness in the artist's one-of-a-kind style. The hearts are designed to either hang or stand using the ornamental key included. Art Hearts are the perfect gift to give again, and again.

Joyfull Height: 10.0cm Height: 10.0cm

Love you to the moon and back Height: 10.0cm

Height: 10.0cm

*Best Mum Ever* Height: 10.0cm

Height: 10.0cm

H. 1003480077 Love Height: 10.0cm

I. 1003480075 Grandma Grandma is another word for Love Height: 10.0cm