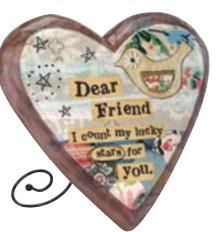

1002720260 Friend Wood Carved Heart (Pack 2) Dear friend I count my lucky stars for you. Size: 16.5 x 15.0cm

1002720263 Sister Wood Carved Medallion (Pack 2) Soul sisters You know my heart and I know yours. Size: 15.0cm diameter