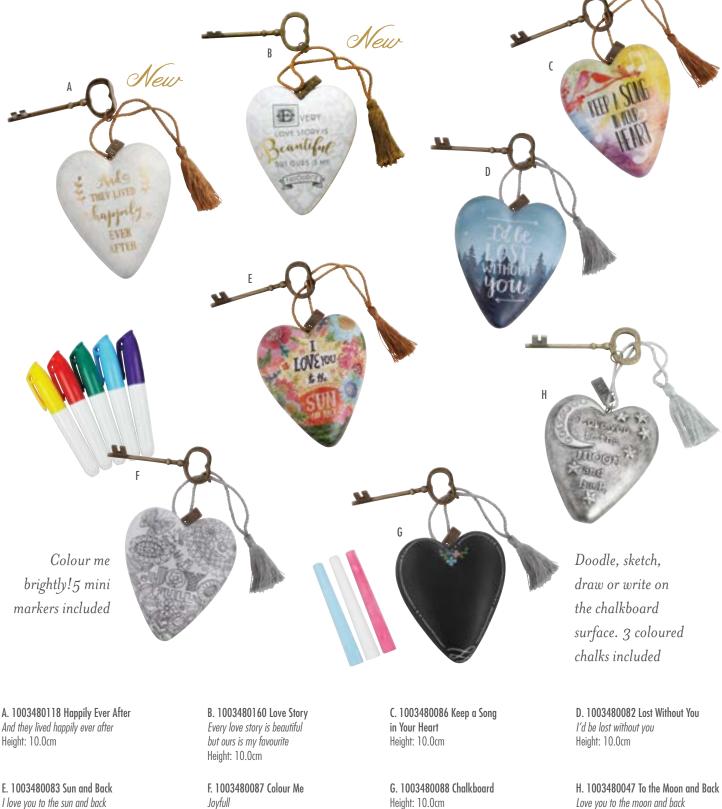

Art Hearts is a collection of heart sculptures from DEMDACO that takes the success of the iconic 'heart' and pairs it with the cool factor of being able to select just the right, uniquely 'you' heart design. Each heart features a colourful illustration from a popular artist in the gift industry, expressing sentiments of love, friendship, celebration, and thoughtfulness in the artist's one-of-a-kind style. The hearts are designed to either hang or stand using the ornamental key included. Art Hearts are the perfect gift to give again, and again.