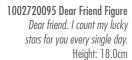

1002720260 Friend Wood Carved Heart (Pack 2) Dear friend I count my lucky stars for you. Size: 16.5 x 15.0cm

1002720263 Sister Wood Carved Medallion (Pack 2) Soul sisters You know my heart and I know yours. Size: 15.0cm diameter