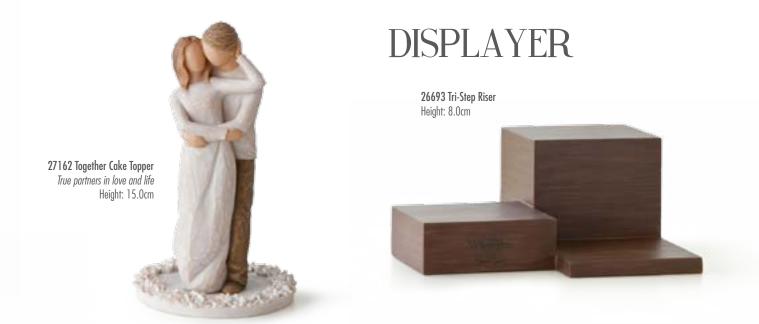

## CAKE TOPPER

Willow Tree<sup>®</sup> Cake Topper is a commemorative keepsake for weddings and anniversaries, or any celebratory event of enduring love. The base of carved flowers provides stability as well as beauty.