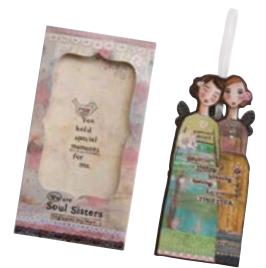

1002720260 Friend Wood Carved Heart (Pack 2) Dear friend I count my lucky stars for you. Size: 16.5 x 15.0cm

1002720263 Sister Wood Carved Medallion (Pack 2) Soul sisters You know my heart and I know yours. Size: 15.0cm diameter