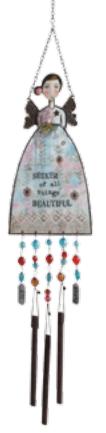

2020160074 Angel Chimes (Set 3) (Pack 2) Seeker of all things beautiful; Joy grows here; grow true bloom wild Height: 68.5cm

1002720243 Sculpted Angel Ornaments (Set 3) (Pack 2) Love; Wish; Joy Height: 11.5cm