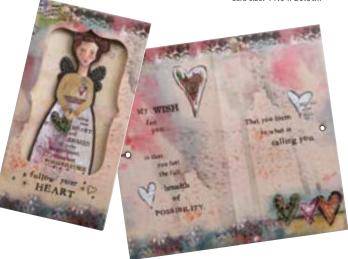

#### 1002720256 Follow Your Heart Angel Ornament Card (Pack 4)

Angel Ornament: Follow your heart, and awaken to your magnificent, abundant possibilities. Card: Follow your heart. My wish for you...is that you feel the full breadth of possibility. That you listen to what is calling you. Card size: 11.0 x 20.5cm