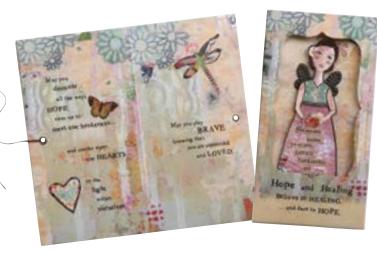

1002720250 Hope and Healing Angel Ornament Card (Pack 4) Angel Ornament: You are not broken. You are seen, loved, cherished and celebrated. Card: Hope and healing. . . . Believe in healing, . . . and dare to hope. May you discover all the ways hope rises up to meet our brokeness...and cracks open our hearts to the light within ourselves. May you stay brave knowing that you are supported and loved. Card size: 11.0 x 20.5cm