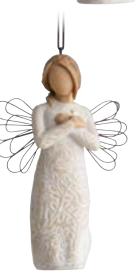

27275 Angel of Hope Ornament Each day, hope anew Height: 11.0cm

27469 Remembrance Ornament Memories... hold each one safely in your heart Height: 11.5cm

This year's ornament is especially nice for teachers and graduates. Dated Ornaments are a tangible way to acknowledge golden experiences such as graduation, marriage, a new baby, new job or achievement of personal goals.