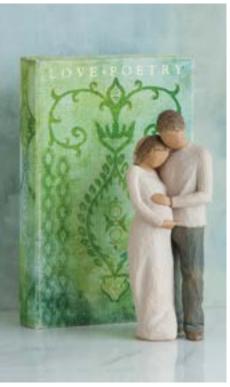

## DECORATIVE ARTS FAUX BOOKS

Books open to reveal functional storage for photographs, enclosure cards, love notes, and more. Suggest Decorative Arts Books to your customer as a beautiful addition to a gift of a Family Grouping or single figure.

27430 Family Stories Decorative Arts Book Height: 26.0cm, Length: 16.5cm, Depth: 5.0cm

27428 Antique Novella Decorative Arts Book Height: 20.5cm, Length: 12.5cm, Depth: 2.5cm

27431 Love Poetry Decorative Arts Book Height: 26.0cm, Length: 16.5cm, Depth: 5.0cm