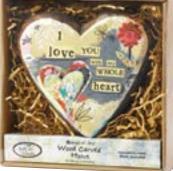

Special gift-ready packaging

YOI

THOL

ncart

ove

1002720268 Love Wood Carved Heart (Pack 2) I love you with my whole heart. Size: 16.5 x 15.0cm

1002720262 Hope Wood Carved Medallion (Pack 2) Believe in healing and dare to hope. Size: 15.0cm diameter