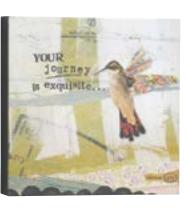

## WALL ART

1002720138 Together Always Wall Art (Pack 2) Size: 30.5cm x 20.5cm

1002720220 Choose Joy Wall Plaque (Pack 2) Choose joy. Let it go Size: 23.0cm x 15.0cm

Size: 30.5cm x 20.5cm

1002720134 Your Journey Wall Art (Pack 3) Your journey is exquisite... Size: 15.0cm square