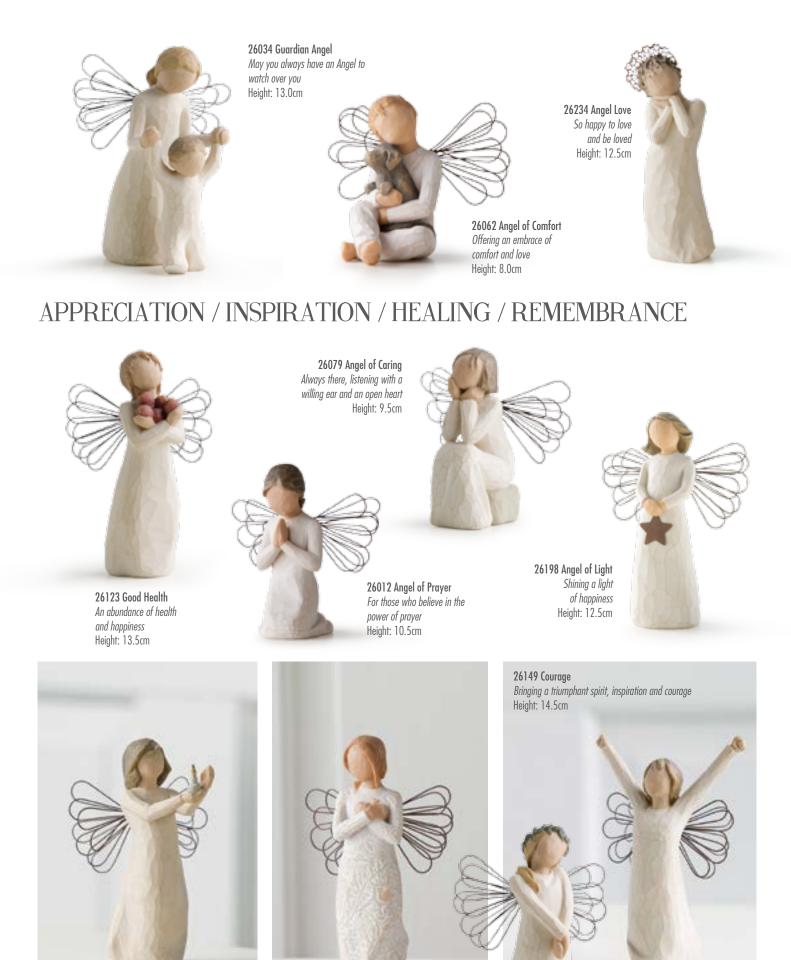

### LOVE / HEALING / REMEMBRANCE

27536 Tapestry A tapestry of memories... beautiful woven, deeply loved Height: 12.5cm

26246 Beautiful Wishes A gathering of beautiful wishes for you — love, health, happiness

Height: 13.0cm

27573 Journey Appreciating where you are... each step along the way Height: 13.5cm

26233 Surrounded by Love Abundant love surrounds you Height: 13.0cm

27459 Hero Hero, we honour thee,

Height: 24.0cm

keeping safe your memory

May all your senses be filled with healing grace Height: 14.0cm

So much love! Height: 14.0cm

27180 Always I feel the strength of your love Height: 15.0cm

27173 Soar a time to reflect, a time to soar Height: 13.5cm

26142 Heart of Gold You will always have my heart Height: 14.0cm

**26171 Remember** *Always, I will remember...* Height: 14.0cm

**27158 Prayer of Peace** *Seeking the quiet within* Height: 10.0cm

26132 Keepsake

*Kept forever in the heart* Height: 13.5cm

**26104 Peace on Earth** *An embrace of Peace* Height: 21.0cm

**26231 Je t'aime (I Love You)** *In any language, it's you I love* Height: 21.0cm

26185 Healing Grace May a quiet strength bring you grace Height: 21.5cm