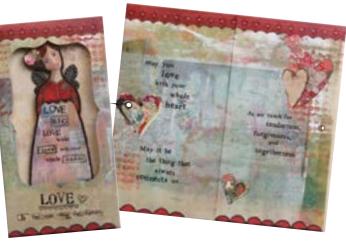

#### 1002720257 Love Angel Ornament Card (Pack 4)

Angel Ornament: Love big Love wide Love with your whole heart. Card: Love is the only thing that matters. May you love with your whole heart. May it be the thing that always connects us...As we reach for tenderness, forgiveness, and togetherness. Card size: 11.0 x 20.5cm