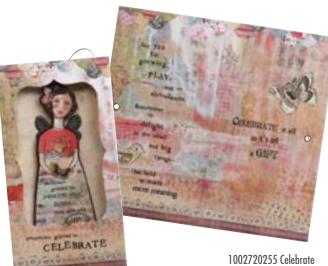

Angel Ornament Card (Pack 4) Angel Ornament: Permission granted to awaken, seek, bloom, come alive with joy! Card: Permission granted to...celebrate. Say yes to growing, play, and abundance. Remember to delight in the small and big things...

that hold so much more meaning. Celebrate it all as it's all a gift. Card size: 11.0 x 20.5cm

**1002720258 Trust Your Journey Angel Ornament Card (Pack 4)** Angel Ornament: May you embrace your vulnerability and practice courage every single day. Card: A new journey begins. May you surrender your fear and trust your strength. May you dream bigger and create the joyful life that is waiting for you. (Permission granted) Trust that nothing is wasted...that everything shapes us. Card size: 11.0 x 20.5cm