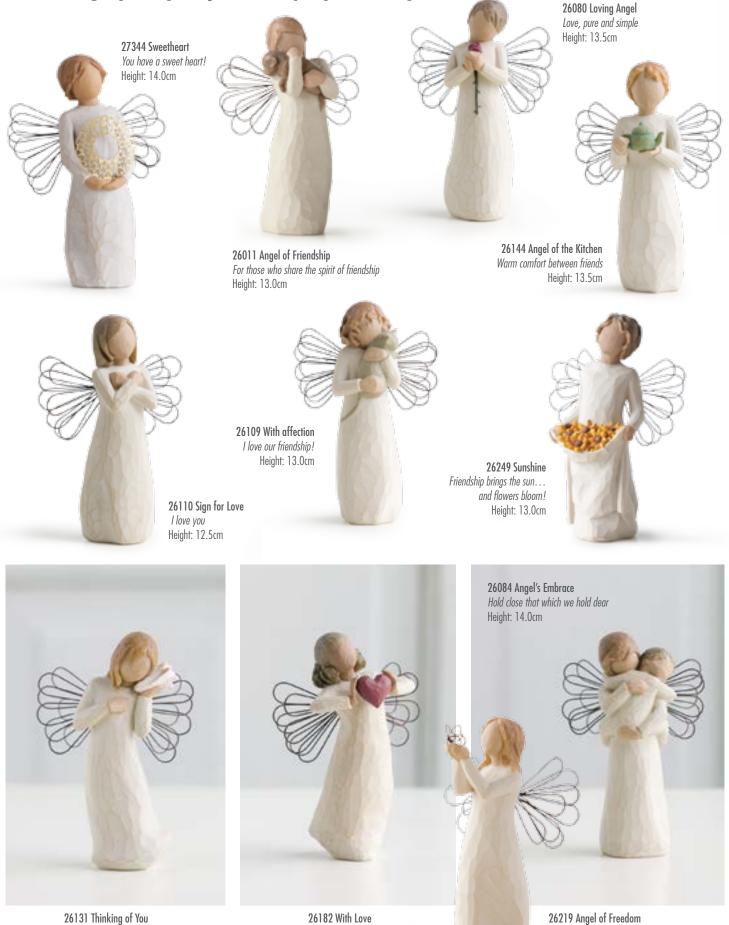

## ANGELS LOVE / CARING / FRIENDSHIP

Willow Tree angels speak in quiet ways to heal, comfort, protect and inspire.

*Keeping you close in my thoughts Keeping You close in my thoughts*  26182 With Love You are loved Height: 13.5cm **26219 Angel of Freedom** *Allowing dreams to soar* Height: 12.5cm

**26235 Angel of Hope** *Each day, hope anew* Height: 13.0cm

**26247 Remembrance** *Memories... hold each one safely in your heart* Height: 13.5cm

**26108 Celebrate** *With joyful anticipation* Height: 13.5cm

26020 Angel of Healing For those who give comfort with caring and tenderness Height: 13.0cm

26166 Just for You With sincere thanks Height: 14.0cm

26248 You're the Best!

Thank you for making

a difference

Height: 13.0cm

26150 Bright Star Reflecting a light from within Height: 13.5cm