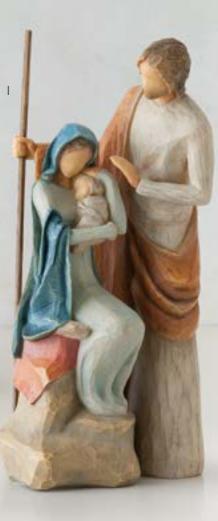

> The Holy Family is an intimate rendering of Mary, Joseph and baby Jesus, measuring just nineteen centimetres tall. The one-piece sculpture is ideal for those with limited display space.

F. 26005 Nativity Behold the awe and wonder of the Christmas Story Maximum Height: 23.0cm **G. 26442 Little Shepherdess** Behold, a little love on earth Maximum Height: 13.5cm H. 27183 Zampognaro (Shepherd with bagpipe) A shepherd's gift... a joyous melody... proclaiming the news! Height: 23.0cm I. 26290 The Holy Family A child is born Height: 19.0cm