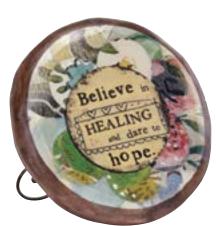

Special gift-ready packaging

YOI

THOL

ncart

ove

1002720268 Love Wood Carved Heart (Pack 2) I love you with my whole heart. Size: 16.5 x 15.0cm

1002720262 Hope Wood Carved Medallion (Pack 2) Believe in healing and dare to hope. Size: 15.0cm diameter