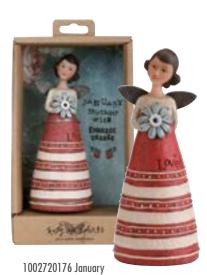

## **FIGURINES**

1002720177 February Birthday Wish Angel Loved Height: 11.5cm

1002720178 March Birthday Wish Angel Loved Height: 11.5cm

1002720179 April Birthday Wish Angel Loved Height: 11.5cm

1002720180 May Birthday Wish Angel Loved Height: 11.5cm