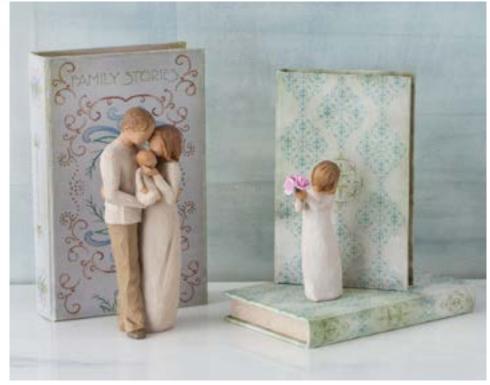

## DECORATIVE ARTS FAUX BOOKS

Books open to reveal functional storage for photographs, enclosure cards, love notes, and more. Suggest Decorative Arts Books to your customer as a beautiful addition to a gift of a Family Grouping or single figure.

27430 Family Stories Decorative Arts Book Height: 26.0cm, Length: 16.5cm, Depth: 5.0cm

27428 Antique Novella Decorative Arts Book Height: 20.5cm, Length: 12.5cm, Depth: 2.5cm

27431 Love Poetry Decorative Arts Book Height: 26.0cm, Length: 16.5cm, Depth: 5.0cm