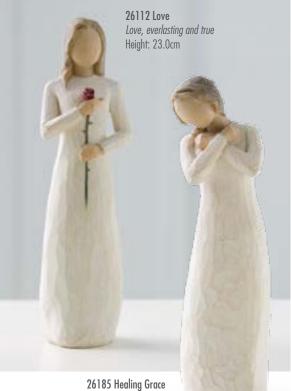

*Kept forever in the heart* Height: 13.5cm

**26104 Peace on Earth** *An embrace of Peace* Height: 21.0cm

**26231 Je t'aime (I Love You)** *In any language, it's you I love* Height: 21.0cm

26185 Healing Grace May a quiet strength bring you grace Height: 21.5cm