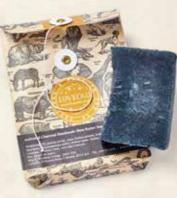

Strawberry 004STW Sweet Orange 004SWO

Our lovely soaps are handmade in small batches using only quality ingredients. They are then hand wrapped and finished at our farm in county Down.

DOTA

Honeysuckle & Jasmine 003HJE

### Handmade Soap Bars

the factor of the

Our soap bars are handmade using the traditional cold process method using only high quality, natural ingredients and luxurious Shea Butter. They do not contain any SLS's or parabens and are never tested on Animals. Weight 85grams.

Geranium & Rosehip Soap Bar 010GRP

Activated Charcoal Soap Bar 010ACL 011CAR

Carnation

Notebook

Vintage Scrapbook Notebook 011SCB Blue Stamps Notebook *011BSP* 