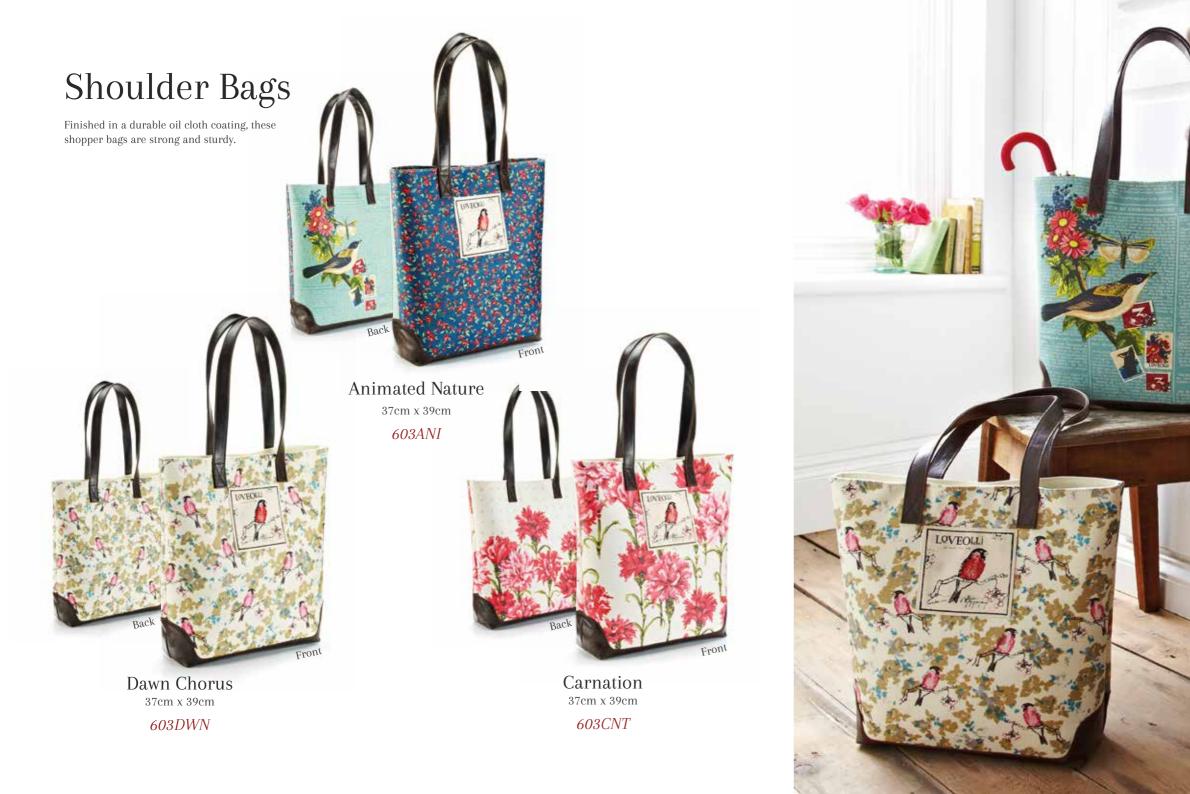

## Laptop Bags

Strong quilted cotton laptop bags trimmed with velvet cord with short carry

handles and an optional

nancies and an optional cross-body strap. Bags will fit Laptop up to 17".

Blooming Lovely 39cm x 28cm x 3.5cm 624BLY

Geek Chic 39cm x 28cm x 3.5cm 624GKC

LOVEOL

Up Up & Away 39cm x 28cm x 3.5cm 624UPU

Safe & Sound 21cm x 27cm 709SSO