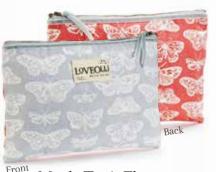

## Zipped Pouches

Generously sized zipped pouches in 3 different designs that vary on the front and reverse. They have a printed cotton lining and can be used for holding all sorts of useful things... pencils, passports, powder... the list is endless

Near & Far <sup>25cm x 17cm</sup> 656NFA

Moth To A Flame 25cm x 17cm 656MTF

Never Forget 25cm x 17cm 656NFO