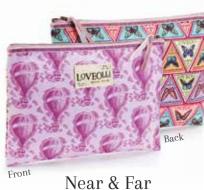

## Zipped Pouches

Generously sized zipped pouches in 3 different designs that vary on the front and reverse. They have a printed cotton lining and can be used for holding all sorts of useful things... pencils, passports, powder... the list is endless

Near & Far <sup>25cm x 17cm</sup> 656NFA

Moth To A Flame 25cm x 17cm 656MTF

Never Forget 25cm x 17cm 656NFO