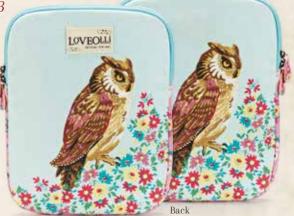

# iPad Covers

A choice of three different iPad covers with a handy wipeable exterior and contrast coloured cotton lining.

POSTKAART

**BULS** 

TARJET

BRIEFKAART -TALE - OTRPLIT

Fron

abuselle

Drew paren u

> Snug As A Bug 21cm x 27cm

> > 709SAB

Front

Fine & Dandy 21cm x 27cm 709FAD