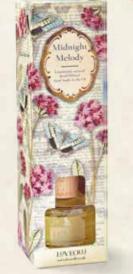

# **Reed Diffusers**

Beautifully packaged Reed diffusers available in six of our best selling beautifully packaged need diffusers available in six of our best setting fragrances. Handmade in Scotland for us, the diffusers come in a pretty printed glass bottle with a wooden cap and eight 'ereeds', which are printed glass bottle with a wooden cap and eight ereeds , which are manufactured to allow the scent to diffuse perfectly evenly into any room.

Pocketful of Posies **Reed Diffuser** 009POP

Midnight Melody Reed Diffuser 009MMY

Wish You Were Here **Reed Diffuser** 009WWH

Summer Rain **Reed Diffuser** 009SRR

Shall We Dance **Reed Diffuser** 009SWD

One Fine Day Reed Diffuser 0090FD