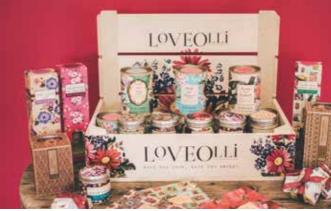

### Counter top display unit

Dimensions: 53cm W x 36cm D x 40cm H

Made of sustainable FSC pine.

This is available on a free of charge loan basis with starting orders of over £500 excluding VAT.

Please contact us or your agent to find out more details.

### Branded Wooden Tray

Dimensions: 50cm W x 32cm D x 7cm H Made of sustainable FSC pine

This is available on a free of charge loan basis with starting orders of over £300 excluding VAT

Please contact us or your agent to find out more details.