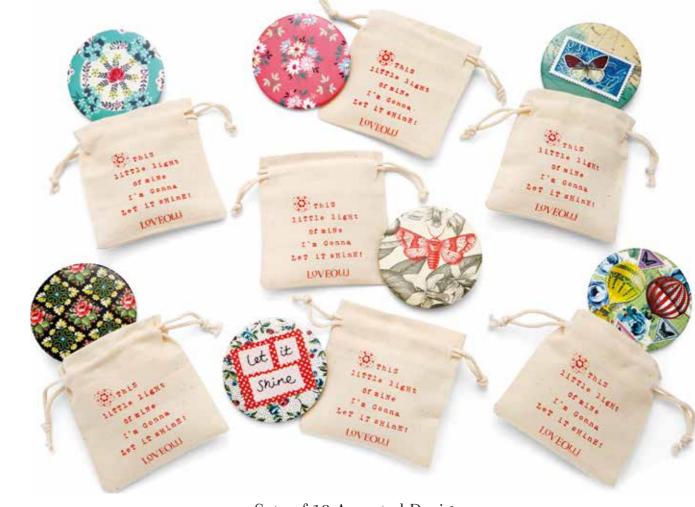

## Handbag Mirrors

Handbag Mirrors come in assorted vintage inspired designs with a little printed drawstring cotton bag. These are sold in sets of 12 assorted designs.

Sets of 12 Assorted Designs 008HBM