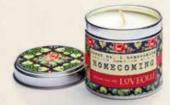

# Little Lights

A smaller size to our main range candles, these scented candles come in a vintage inspired tin and have a 30 hour burn time.

Homecoming Fig & Green Tea

*002HCG* 

Wish You Were Here Wild Mint

002WYH

High Hopes Green Lemon & Thyme

002HHS

Wanderlust Island Coconut & Hibiscus

002WDT

My Sweet Love Rose Petals & Musk

*002MSL* 

Pocketful Of Posies Blooming Peony