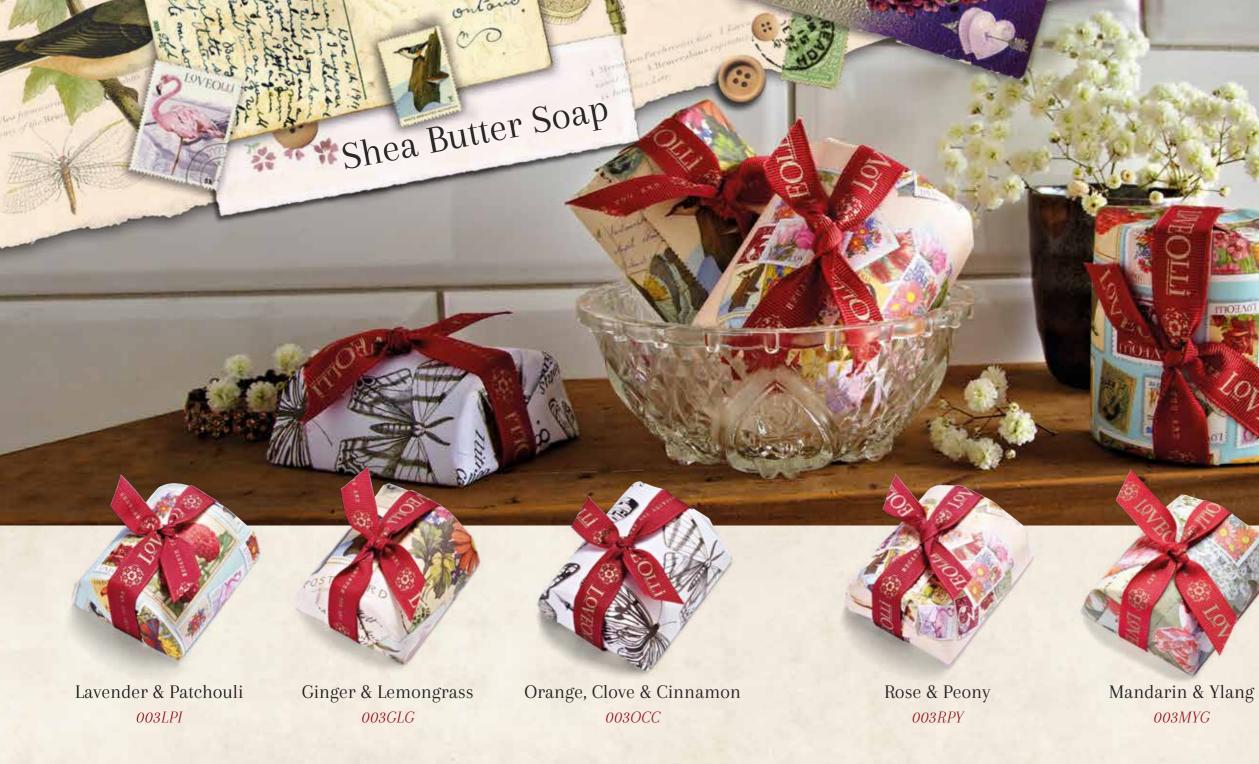

Strawberry 004STW Sweet Orange 004SWO

Our lovely soaps are handmade in small batches using only quality ingredients. They are then hand wrapped and finished at our farm in county Down.

DOTA

Honeysuckle & Jasmine 003HJE

### Handmade Soap Bars

the factor of the

Our soap bars are handmade using the traditional cold process method using only high quality, natural ingredients and luxurious Shea Butter. They do not contain any SLS's or parabens and are never tested on Animals. Weight 85grams.