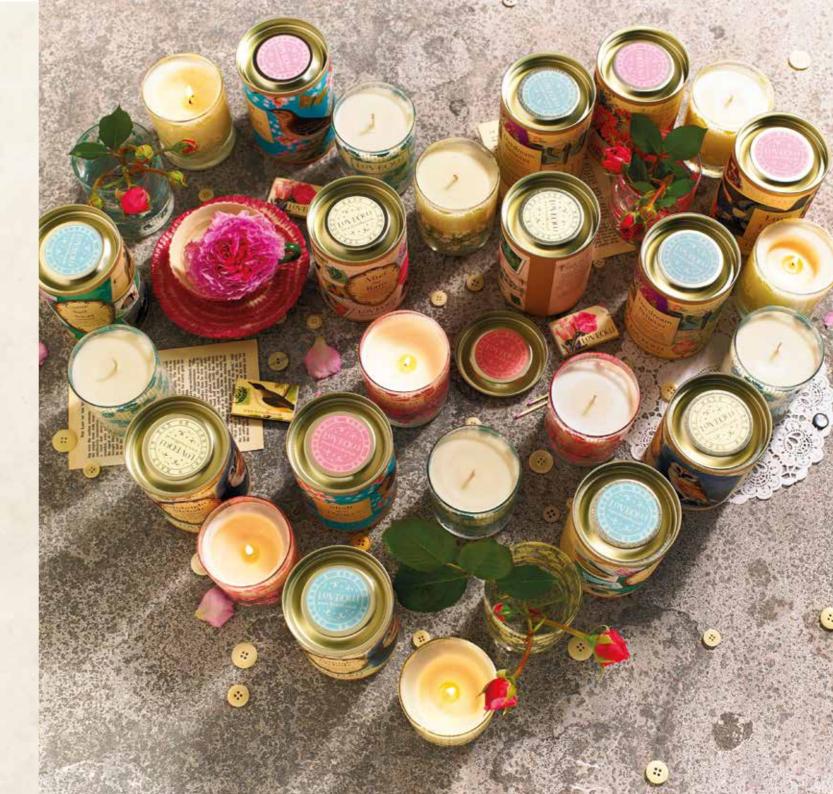

# Little Lights

A smaller size to our main range candles, these scented candles come in a vintage inspired tin and have a 30 hour burn time.

Homecoming Fig & Green Tea

*002HCG* 

Wish You Were Here Wild Mint

Star Gazer Bergamot & Red Cedar

002SRG

Song Bird Sweet Shop Nostalgia

002SBD

012ACY

Cork Lid Medium Candle

Cork Lid Large Candle

012ECT