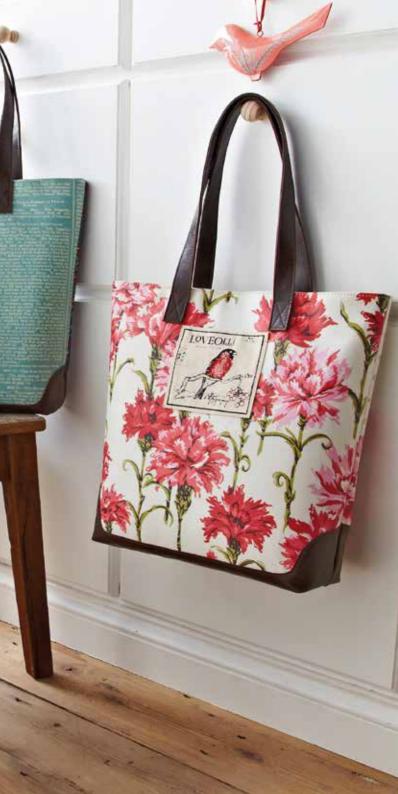

## Laptop Bags

Strong quilted cotton laptop bags trimmed with velvet cord with short carry

handles and an optional

nancies and an optional cross-body strap. Bags will fit Laptop up to 17".

Blooming Lovely 39cm x 28cm x 3.5cm 624BLY

Geek Chic 39cm x 28cm x 3.5cm 624GKC

LOVEOL

Up Up & Away 39cm x 28cm x 3.5cm 624UPU

Safe & Sound 21cm x 27cm 709SSO