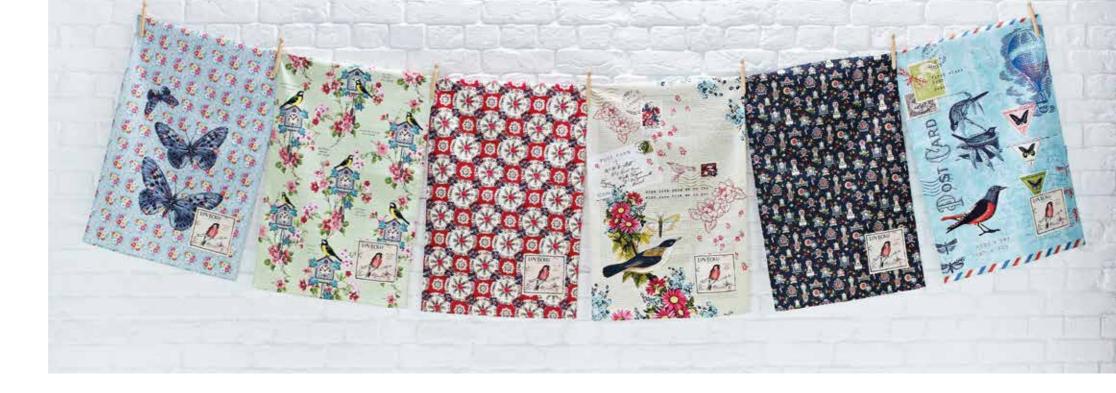

### Tea Towels

Our tea towels are hand screen printed onto great quality 100% cotton and make a pretty but practical gift.

Hopes Pinned On You *022HPT* 

Whistle While You Work *022WWW* 

Nice & Neat 022NAN

With Love From Me To You *022LFM* 

Busy Doing Nothing 022BDN

High & Dry *022HAD* 

Hearts a Flutter

005HAR

Our Gift wrap sheets have been printed in Northern Ireland on luxurious laid paper. The extra heavyweight paper lends itself perfectly to crafting and decoupage projects.