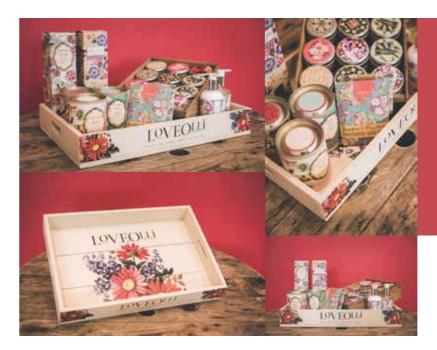

### Branded Wooden Tray

Dimensions: 50cm W x 32cm D x 7cm H Made of sustainable FSC pine

This is available on a free of charge loan basis with starting orders of over £300 excluding VAT

Please contact us or your agent to find out more details.