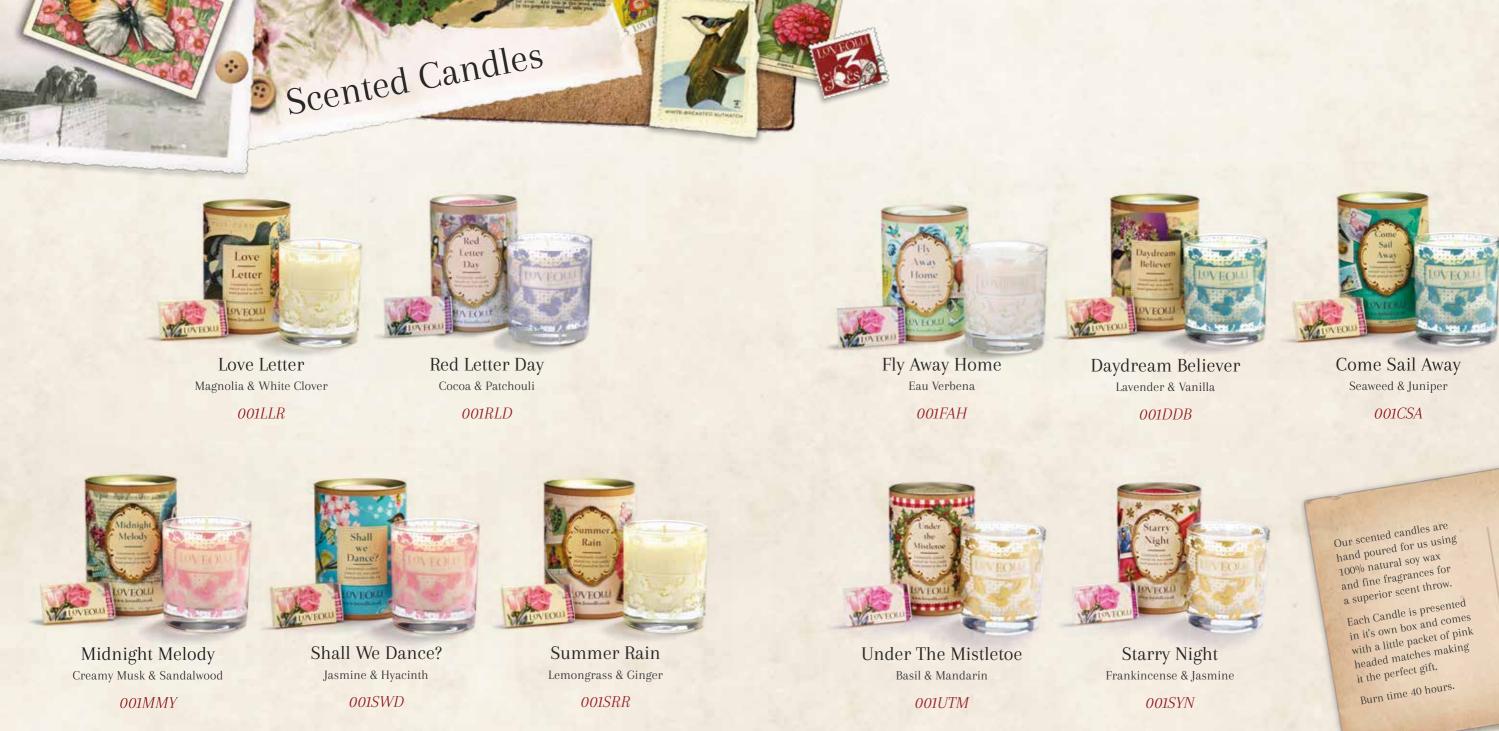

### LOVEOLLI Love Lener

OVEOLLI PVEOLLI LOLLON

3.6

Ranned for Surdians

Love Letter 007LLR

Midnight Melody 007MMY

Shall We Dance? 007SWD

Red Letter Day 007RLD

Summer Rain 007SRR

Come Sail Away 007CSA

Daydream Believer 007DDB

me

Lip Balm

Chocolate 004CHC Handmade for us in England using natural ingredients and presented in a little organza pouch. Lip balms come with an assorted choice of vintage inspired imagery on their lids.