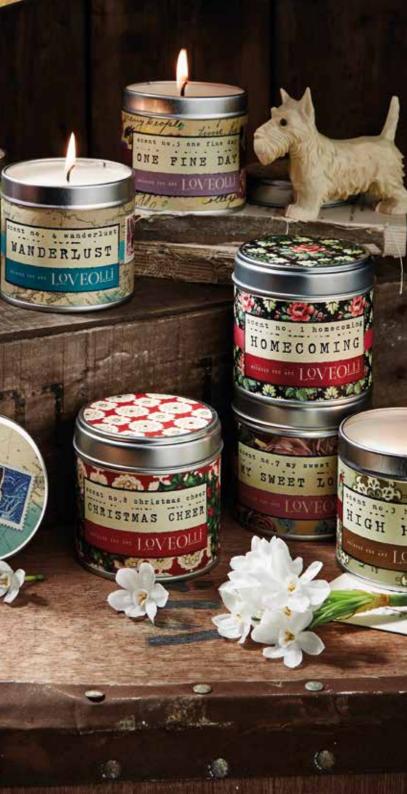

# Little Lights

A smaller size to our main range candles, these scented candles come in a vintage inspired tin and have a 30 hour burn time.

Homecoming Fig & Green Tea

*002HCG* 

Wish You Were Here Wild Mint

002WYH

High Hopes Green Lemon & Thyme

002HHS

Wanderlust Island Coconut & Hibiscus

002WDT

My Sweet Love Rose Petals & Musk

*002MSL* 

Pocketful Of Posies Blooming Peony

002POP

One Fine Day Melon & Cucumber

002OFD

Christmas Cheer Christmas Gingerbread

*002CSC* 

IONEY TO TH

Boho Rose Red Roses

002BHR

Star Gazer Bergamot & Red Cedar

002SRG

Song Bird Sweet Shop Nostalgia

002SBD

012ACY

Cork Lid Medium Candle

Cork Lid Large Candle

012ECT