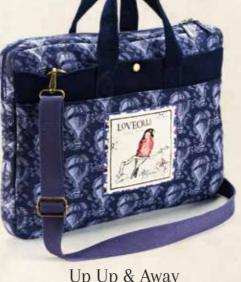

## Laptop Bags

Strong quilted cotton laptop bags trimmed with velvet cord with short carry

handles and an optional

nancies and an optional cross-body strap. Bags will fit Laptop up to 17".

Blooming Lovely 39cm x 28cm x 3.5cm 624BLY

Geek Chic 39cm x 28cm x 3.5cm 624GKC

LOVEOL

Up Up & Away 39cm x 28cm x 3.5cm 624UPU

Safe & Sound 21cm x 27cm 709SSO