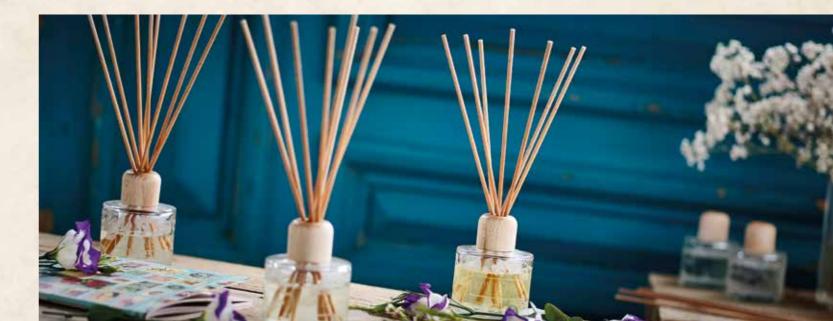

# **Reed Diffusers**

Beautifully packaged Reed diffusers available in six of our best selling beautifully packaged need diffusers available in six of our best setting fragrances. Handmade in Scotland for us, the diffusers come in a pretty printed glass bottle with a wooden cap and eight 'ereeds', which are printed glass bottle with a wooden cap and eight ereeds , which are manufactured to allow the scent to diffuse perfectly evenly into any room.