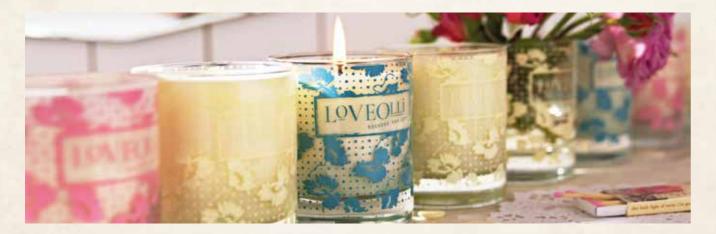

# **Reed Diffusers**

Beautifully packaged Reed diffusers available in six of our best selling beautifully packaged need diffusers available in six of our best setting fragrances. Handmade in Scotland for us, the diffusers come in a pretty printed glass bottle with a wooden cap and eight 'ereeds', which are printed glass bottle with a wooden cap and eight ereeds , which are manufactured to allow the scent to diffuse perfectly evenly into any room.

### LOVEOLLI Love Lener

OVEOLLI PVEOLLI LOLLON

3.6

Ranned for Surdians

Love Letter 007LLR

Midnight Melody 007MMY

Shall We Dance? 007SWD

Red Letter Day 007RLD

Summer Rain 007SRR

Come Sail Away 007CSA

Daydream Believer 007DDB

me

Lip Balm

Chocolate 004CHC Handmade for us in England using natural ingredients and presented in a little organza pouch. Lip balms come with an assorted choice of vintage inspired imagery on their lids.