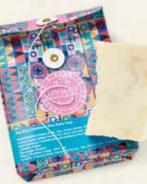

Strawberry 004STW Sweet Orange 004SWO

Our lovely soaps are handmade in small batches using only quality ingredients. They are then hand wrapped and finished at our farm in county Down.

DOTA

Honeysuckle & Jasmine 003HJE

### Handmade Soap Bars

the factor of the

Our soap bars are handmade using the traditional cold process method using only high quality, natural ingredients and luxurious Shea Butter. They do not contain any SLS's or parabens and are never tested on Animals. Weight 85grams.