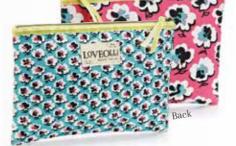

## Zipped Pouches

Generously sized zipped pouches in 3 different designs that vary on the front and reverse. They have a printed cotton lining and can be used for holding all sorts of useful things... pencils, passports, powder... the list is endless

Near & Far <sup>25cm x 17cm</sup> 656NFA

Moth To A Flame 25cm x 17cm 656MTF

Never Forget 25cm x 17cm 656NFO