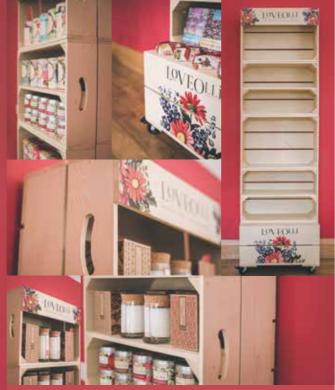

## Wooden Retail Display Units

We have a range of high quality bespoke wooden display crates available to our stockists.

Large four crate wooden shelving unit Dimensions: 53cm W x 36cm D x 178cm H Made of sustainable FSC pine.

### Counter top display unit

Dimensions: 53cm W x 36cm D x 40cm H

Made of sustainable FSC pine.

This is available on a free of charge loan basis with starting orders of over £500 excluding VAT.

Please contact us or your agent to find out more details.

### Branded Wooden Tray

Dimensions: 50cm W x 32cm D x 7cm H Made of sustainable FSC pine

This is available on a free of charge loan basis with starting orders of over £300 excluding VAT

Please contact us or your agent to find out more details.