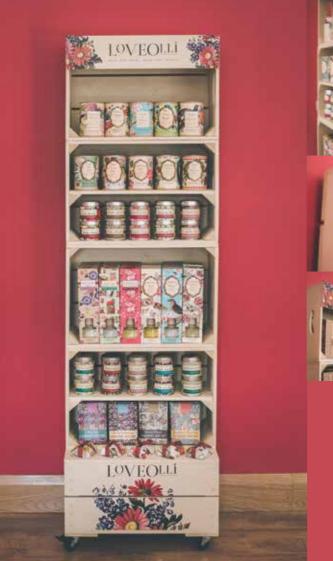

## Wooden Retail Display Units

We have a range of high quality bespoke wooden display crates available to our stockists.

Large four crate wooden shelving unit Dimensions: 53cm W x 36cm D x 178cm H Made of sustainable FSC pine.

This is available on a free of charge loan basis with starting orders of over £1000 excluding VAT.

Please contact us or your agent to find out more details.