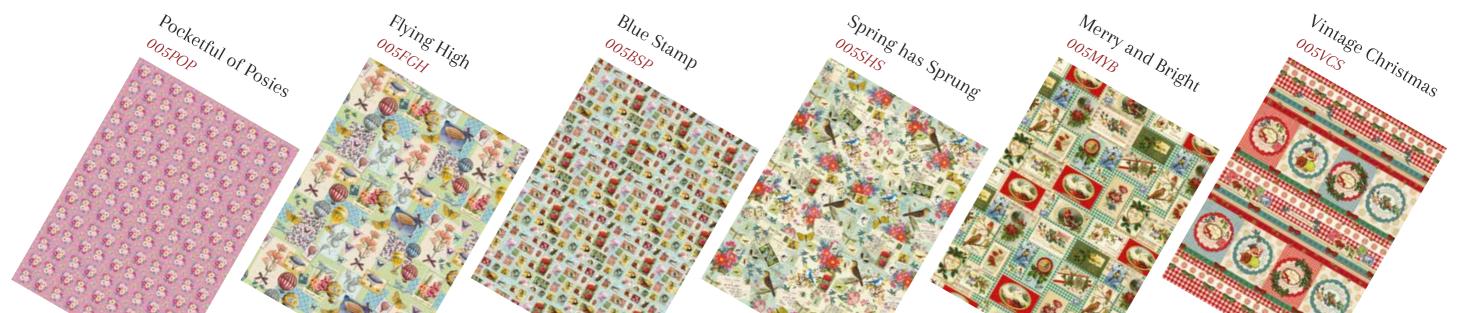

With Love From Me To You *022LFM* 

Busy Doing Nothing 022BDN

High & Dry *022HAD* 

Hearts a Flutter

005HAR

Our Gift wrap sheets have been printed in Northern Ireland on luxurious laid paper. The extra heavyweight paper lends itself perfectly to crafting and decoupage projects.

Paper Roses

< Scrap Book

OOSSCB

OOSPRS