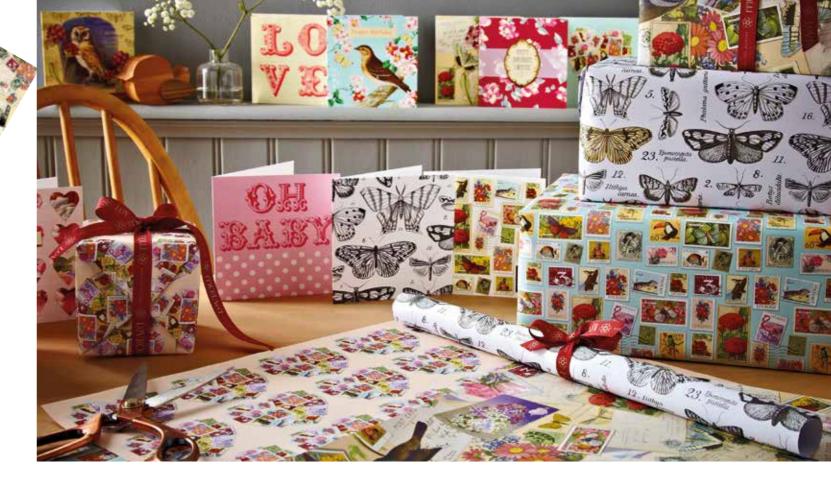

### WELCOME TO LOVEOLLI We're so glad you stopped by

battered brown suitcase crammed full of faded postcards, old letters, stamps and precious scraps of vintage fabrics has become the inspiration behind the LoveOlli range which we are delighted to present to you here.

LoveOlli was established by textile designer Olive McCaughan in 2012 with the simple desire to create inspiring and unique products with a vintage twist.

Each product in the range has been carefully designed and we have the privilege of working with a wonderful group of British and Irish suppliers who care as much about the products they make as we do. Our candles are made from 100% natural soy wax with a high perfume content to give the best possible scent throw. Our soap and lip balm are handmade for us in small batches using only the best natural ingredients and then beautifully packaged on our farm in County Down. Our gift wrap sheets are printed in Ireland on a luxuriously thick matt laid paper and have proven as popular for crafting as they have for wrapping.

With Love From Me To You *022LFM* 

Busy Doing Nothing 022BDN

High & Dry *022HAD* 

Hearts a Flutter

005HAR

Our Gift wrap sheets have been printed in Northern Ireland on luxurious laid paper. The extra heavyweight paper lends itself perfectly to crafting and decoupage projects.

Paper Roses

< Scrap Book

OOSSCB

OOSPRS

## Greetings Cards

DIRTHDA

Sweetie Birthday 006SWT

How Kind 006HKD

Scrapbook Birthday 006SBB

Mr & Mrs *006MMR* 

With Love 006WHL

Owl Birthday 0060WL

A range of cards inspired by vintage wallpaper, textiles and other ephemera. Printed in the UK on FSC certified board.

Fab Birthday 006FAB

Thank You 006TKY

Heart Birthday 006HRT

Bird Birthday 006BDB

Stamp White 006SPW