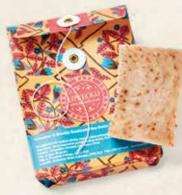

Strawberry 004STW Sweet Orange 004SWO

Our lovely soaps are handmade in small batches using only quality ingredients. They are then hand wrapped and finished at our farm in county Down.

DOTA

Honeysuckle & Jasmine 003HJE

### Handmade Soap Bars

the factor of the

Our soap bars are handmade using the traditional cold process method using only high quality, natural ingredients and luxurious Shea Butter. They do not contain any SLS's or parabens and are never tested on Animals. Weight 85grams.