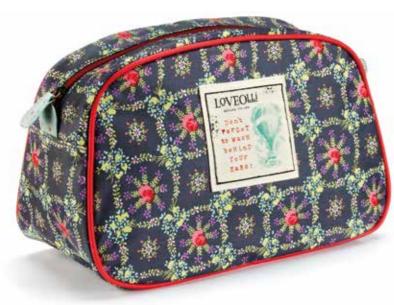

## Wash Bag

Front

A roomy and practical wipeable wash bag in a cheery floral pattern. Appliqué cotton patch on the front reads...

'Don't forget to wash behind your ears' ...

Sound advice we think!

Spruced Up 28cm x 18cm x 10cm 638SUU