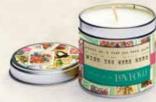

# Little Lights

A smaller size to our main range candles, these scented candles come in a vintage inspired tin and have a 30 hour burn time.

Homecoming Fig & Green Tea

*002HCG* 

Wish You Were Here Wild Mint

002WYH

High Hopes Green Lemon & Thyme

002HHS

Wanderlust Island Coconut & Hibiscus

002WDT

My Sweet Love Rose Petals & Musk

*002MSL* 

Pocketful Of Posies Blooming Peony

002POP

One Fine Day Melon & Cucumber

002OFD

Christmas Cheer Christmas Gingerbread

*002CSC* 

IONEY TO TH

Boho Rose Red Roses

002BHR