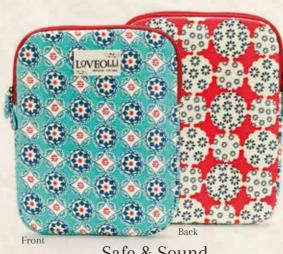

Geek Chic 39cm x 28cm x 3.5cm 624GKC

LOVEOL

Up Up & Away 39cm x 28cm x 3.5cm 624UPU

Safe & Sound 21cm x 27cm 709SSO

# iPad Covers

A choice of three different iPad covers with a handy wipeable exterior and contrast coloured cotton lining.

POSTKAART

**BULS** 

TARJET

BRIEFKAART -TALE - OTRPLIT

Fron

abuselle