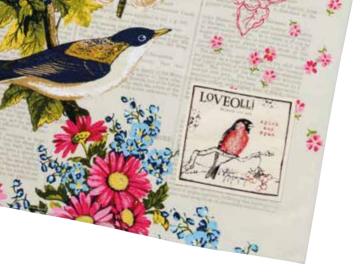

### WELCOME TO LOVEOLLI We're so glad you stopped by

battered brown suitcase crammed full of faded postcards, old letters, stamps and precious scraps of vintage fabrics has become the inspiration behind the LoveOlli range which we are delighted to present to you here.

LoveOlli was established by textile designer Olive McCaughan in 2012 with the simple desire to create inspiring and unique products with a vintage twist.

Each product in the range has been carefully designed and we have the privilege of working with a wonderful group of British and Irish suppliers who care as much about the products they make as we do. Our candles are made from 100% natural soy wax with a high perfume content to give the best possible scent throw. Our soap and lip balm are handmade for us in small batches using only the best natural ingredients and then beautifully packaged on our farm in County Down. Our gift wrap sheets are printed in Ireland on a luxuriously thick matt laid paper and have proven as popular for crafting as they have for wrapping.