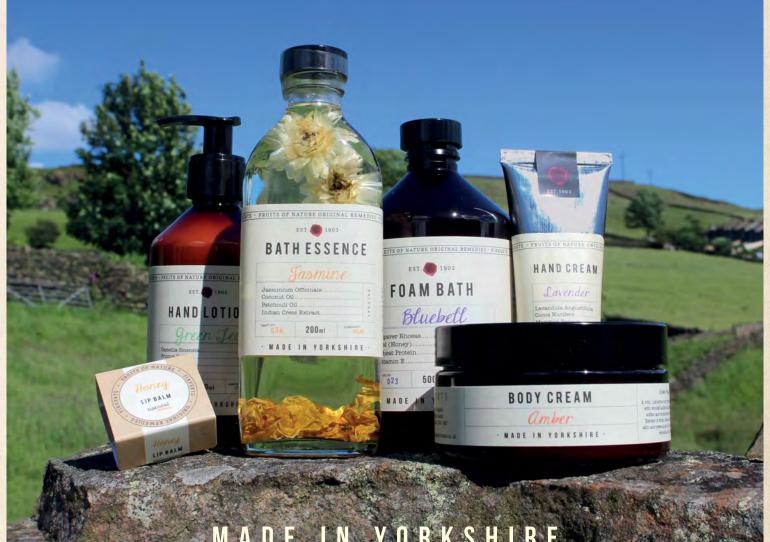

### Newfor 2016

Discover the Fruits of Nature Apothecary Collection. We hope you will agree that the 'olde worlde' eye-catching packaging, heavily influenced by our original hand written labels from 1903, is a wonderful representation of our one hundred year history.

## FRUITS OF NATURE APOTHECARY RANGE

Candles in tins are a popular alternative to glass votives and this style of tin is so 'in keeping' with the vintage design that we couldn't resist incorporating it into the range. With the Reed Diffuser also available in each fragrance, Fruits of Nature can now be enjoyed in every room of your home.

### FRUITS OF NATURE APOTHECARY RANGE

Each of our simple, vegetable-based soaps is triple-milled to ensure a smooth, luxurious lather. Gentle and effective, the Fruits of Nature soaps are hand-crafted into chunky bars, all of which look extremely inviting to use. Each of the six fragranced soaps are available wrapped as a large 200g or smaller 85g bar. The soaps are also available in gift sets.