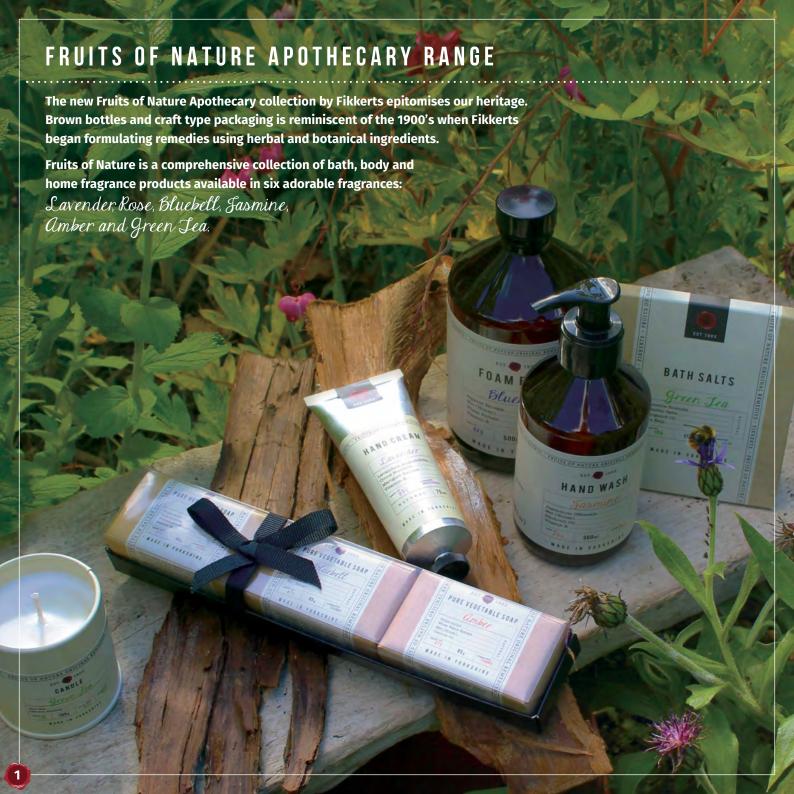

### Newfor 2016

Discover the Fruits of Nature Apothecary Collection. We hope you will agree that the 'olde worlde' eye-catching packaging, heavily influenced by our original hand written labels from 1903, is a wonderful representation of our one hundred year history.

## FRUITS OF NATURE APOTHECARY RANGE

Candles in tins are a popular alternative to glass votives and this style of tin is so 'in keeping' with the vintage design that we couldn't resist incorporating it into the range. With the Reed Diffuser also available in each fragrance, Fruits of Nature can now be enjoyed in every room of your home.