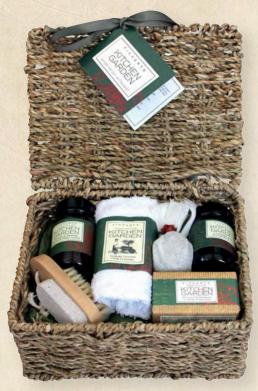

# KITCHEN GARDEN

From professional allotment holder to the more occasional novice gardener, who wouldn't be overjoyed to receive a Kitchen Garden gift box. Carefully thought out and beautifully packaged, treat the gardener in your life, however hard they work!

1136 FAVOURITES GIFT SET

1142 POMANDERS

1139 SOAP GIFT BOX

1189 TWIN PLANT POT

1112 PULSE POINT OIL

1121 ROOM SPRAY

1184 ROOM DIFFUSER

1187 WATERING CAN

1160 AFTER THE DAY GIFT BASKET

1151 HANDY HINTS GIFT BOX

TIOC ON RELIGION ON TENENET

1154 BE PREPARED GIFT BOX

1157 JUST RELAXING GIFT BOX