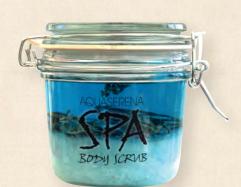

# AQUASERENA JPA

Pampering begins at home with the refreshing and invigorating Spa range. Kelp is one of the ingredients and its nutrients and minerals are perfect for cleansing, exfoliating, detoxifying and moisturising your body. Ideal for those occasions when a little self-indulgence is required, but also perfect for anyone wishing to treat a friend.

1515 SHOWER GEL

**1522** BATH OIL

1565 SMALL GIFT BAG

1536 BODY CREAM

**1543** BEAUTY SOAP