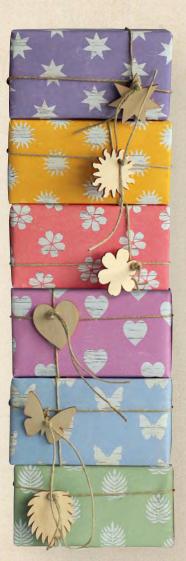

# WILLOW & WEAVE

If you are looking for something refreshingly different, this range of bath, body and home fragrance is certain to turn your head. Delicate colours, a hint of shabby chic and a touch of 'glass' result in an expensive, eye-catching and irresistible range of gifts. Choose from six adorable fragrances and be spoilt for choice as to how you can re-use the exquisite, vintage style bottles and jars.

#### **AVAILABLE IN SIX FRAGRANCES\*:**

Bergamot White Musk, Lily Sweet Pea, Jasmine White Blossom, Cornflower Ylang, Rose Geranium, Lavender Citrus.

**8304** JASMINE WHITE BLOSSOM FOAM BATH

8206 CORNFLOWER YLANG YLANG HAND & BODY LOTION