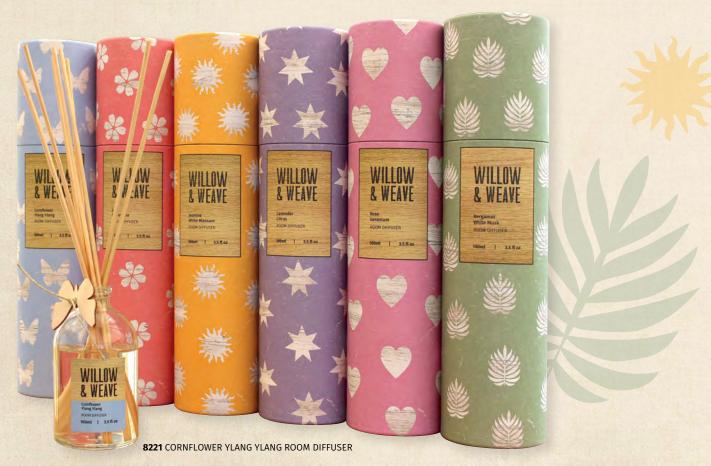

# WILLOW & WEAVE

If you are looking for something refreshingly different, this range of bath, body and home fragrance is certain to turn your head. Delicate colours, a hint of shabby chic and a touch of 'glass' result in an expensive, eye-catching and irresistible range of gifts. Choose from six adorable fragrances and be spoilt for choice as to how you can re-use the exquisite, vintage style bottles and jars.

#### **AVAILABLE IN SIX FRAGRANCES\*:**

Bergamot White Musk, Lily Sweet Pea, Jasmine White Blossom, Cornflower Ylang, Rose Geranium, Lavender Citrus.

**8304** JASMINE WHITE BLOSSOM FOAM BATH

8206 CORNFLOWER YLANG YLANG HAND & BODY LOTION