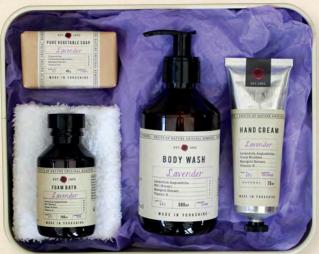

**3201** LAVENDER HAND & BODY GIFT TIN: BODY WASH, HAND CREAM, FOAM BATH, SOAP, FACE CLOTH