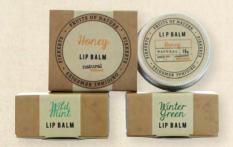

**3036** BATH ESSENCE

**3166** GREEN TEA FAVOURITES GIFT SET: FOAM BATH, HAND & BODY LOTION , HAND & BODY WASH

3111 HONEY LIP BALM, 3112 WILD MINT LIP BALM
3113 WINTER GREEN LIP BALM

**3185** AMBER HAND & BODY GIFT ENVELOPE: FOAM BATH, HAND CREAM, 85G SOAP