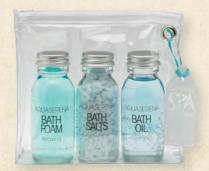

# AQUASERENA JPA

Pampering begins at home with the refreshing and invigorating Spa range. Kelp is one of the ingredients and its nutrients and minerals are perfect for cleansing, exfoliating, detoxifying and moisturising your body. Ideal for those occasions when a little self-indulgence is required, but also perfect for anyone wishing to treat a friend.

1515 SHOWER GEL

**1522** BATH OIL

1565 SMALL GIFT BAG

1536 BODY CREAM

**1543** BEAUTY SOAP