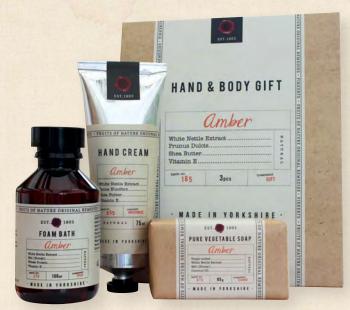

**3036** BATH ESSENCE

**3166** GREEN TEA FAVOURITES GIFT SET: FOAM BATH, HAND & BODY LOTION , HAND & BODY WASH

3111 HONEY LIP BALM, 3112 WILD MINT LIP BALM
3113 WINTER GREEN LIP BALM

**3185** AMBER HAND & BODY GIFT ENVELOPE: FOAM BATH, HAND CREAM, 85G SOAP