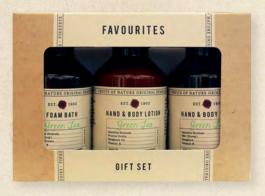

**3036** BATH ESSENCE

**3166** GREEN TEA FAVOURITES GIFT SET: FOAM BATH, HAND & BODY LOTION , HAND & BODY WASH

3111 HONEY LIP BALM, 3112 WILD MINT LIP BALM
3113 WINTER GREEN LIP BALM

**3185** AMBER HAND & BODY GIFT ENVELOPE: FOAM BATH, HAND CREAM, 85G SOAP