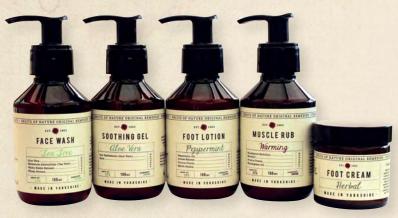

#### **NATURAL HERBAL REMEDIES**

It was over a hundred years ago that Fikkerts began formulating natural herbal products to aid and alleviate a whole host of minor ailments.

So, with an endless repertoire of traditional recipes it is hardly surprising to see that some products still have a place in the Fikkerts brochure.

3224 TEA TREE FACE WASH, 3225 ALOE VERA SOOTHING GEL,
3221 PEPPERMINT FOOT LOTION, 3223 WARMING MUSCLE RUB, 3222 HERBAL FOOT CREAM