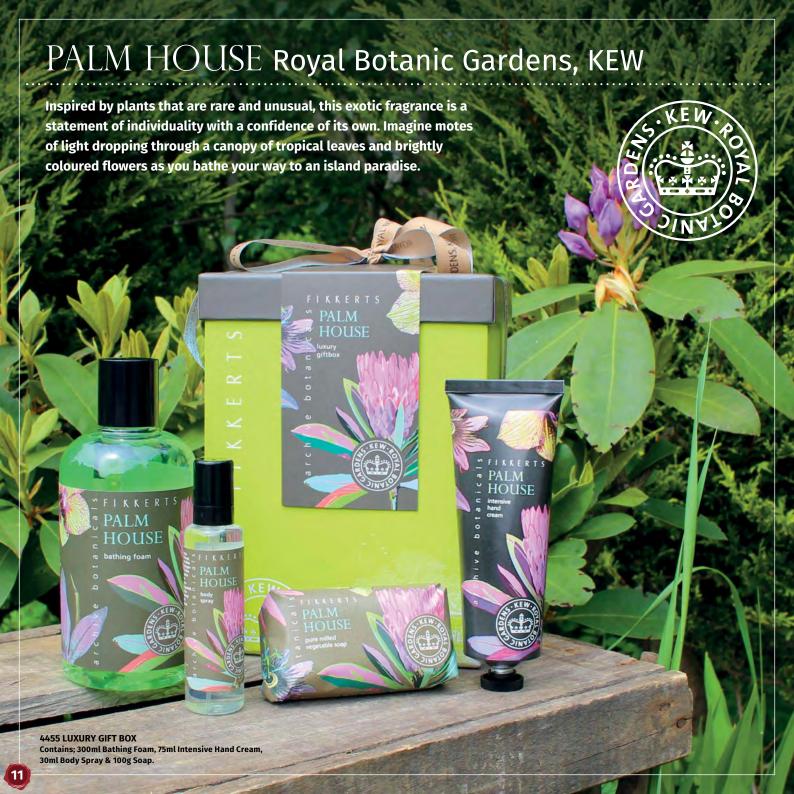

## FRUITS OF NATURE APOTHECARY RANGE

Candles in tins are a popular alternative to glass votives and this style of tin is so 'in keeping' with the vintage design that we couldn't resist incorporating it into the range. With the Reed Diffuser also available in each fragrance, Fruits of Nature can now be enjoyed in every room of your home.