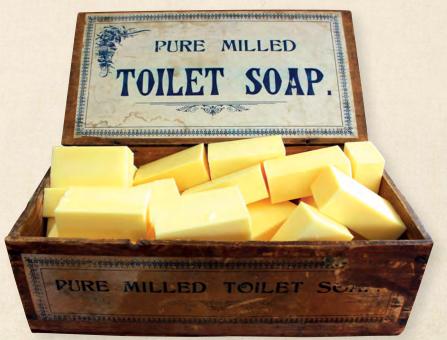

#### **UNWRAPPED PURE VEGETABLE SOAP**

If you would prefer to display unwrapped soaps these can be bought in packs of 100 x 85g bars. Available in six fragrances. We have displayed these in an authentic old soap box. The customer can then see the quality of the soaps for themselves.